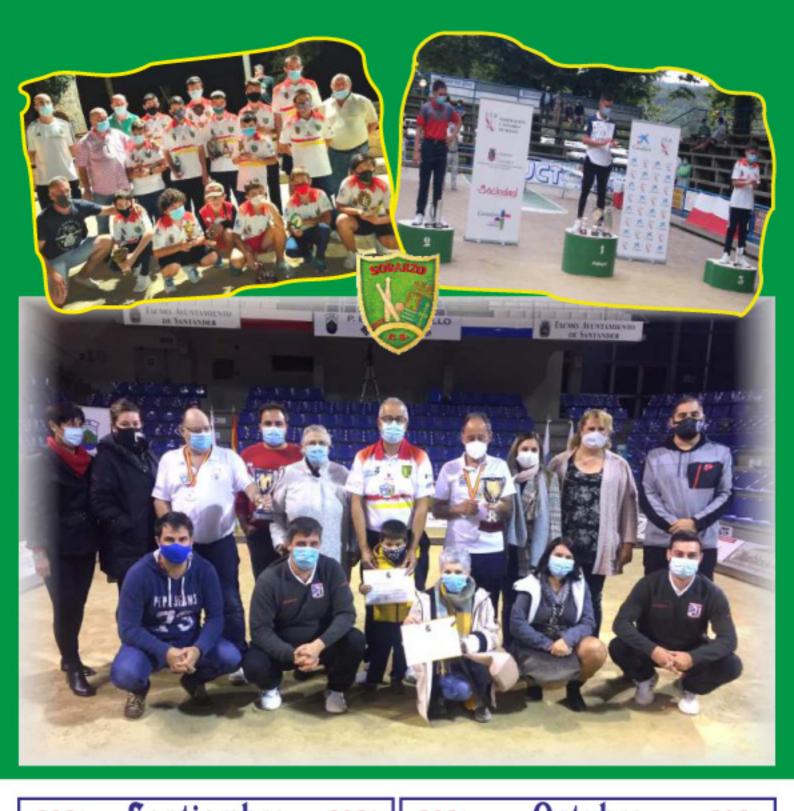

| Dominge                             |  |
|   | 0        | )<br>Second S  | O Iana II        | <u>(</u>        |                   |                  | 1<br>B. Aldenso<br>Maria de Lágaria |  |
|   | 2        | 3              | 4<br>5.Jun.M.V.  | 5               | 6<br>S. Salvador  | 7<br>8. Capetano | 8<br>Seo. Domingo                   |  |
|   | 9        | 10             | 11<br>Sta. Clara | 12              | 13<br>1. Hydra    | 14               | 15                                  |  |
|   | 16       | 17<br>8.Jadato | 18               | 19<br>Sea Magda | 20<br>5.3esada    | 21<br>s.b.x      | <b>22</b><br>Su Maria Reisu         |  |
|   | 23<br>30 | 24<br>31       | 25               | 26              | 27<br>Sta. Mitela | 28<br>s./gata    | <b>29</b>                           |  |



| 2021 Septiembre 2021 |                               |                                                                                 |                          |              |                    |                  |  |  |
|----------------------|-------------------------------|---------------------------------------------------------------------------------|--------------------------|--------------|--------------------|------------------|--|--|
| Lunes                | Hartes                        | Mitircoles                                                                      | Jueves                   | Viernes      | Sábado             | Domingo          |  |  |
| Õ                    | <u>)</u>                      | 1<br>S.Acus