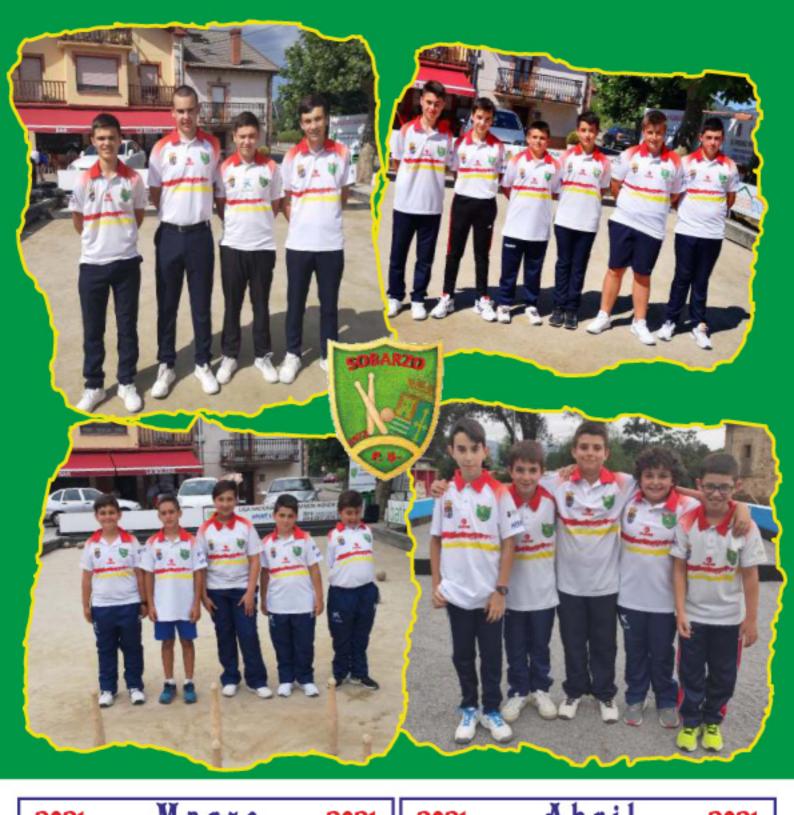

| 5<br>50./grada  | 6<br>MM                 | 7<br>Sts. Juhans      |
|   | 8<br>San Andránco E.     | 9<br>Secto Apricada            | 10                  | 11<br>Na Sa de Loude | 12<br>Sn. Eddla | 13                      | 14<br>street          |
|   | 15<br>5. Fundas          | 16                             | 17<br>5.35min       | 18                   | 19              | <b>20</b><br>5. Timoldo | 21<br>S. Felle Darida |
|   | <b>22</b><br>Sta. Lensor | 23<br>S. Minepo                | 24<br>5.Modero      | 25<br>8. Contro      | 26<br>5. Nojado | 27<br>8. Gabriel        | 28<br>5. Román        |
|   | <u></u>                  | $\odot$                        | <u>)</u>            | <u> </u>             |                 |                         |                       |



| 2021                                     |                    | M             | Marzo             |                       |                 | 2021             |  |  |
|------------------------------------------|--------------------|---------------|-------------------|-----------------------|-----------------|------------------|--|--|
| Lunes                                    | Hartes             | Mitrocles     | Jueves            | Viernes               | Sábado          | Domingo          |  |  |
| 1<br>S. Rosendo                          | 2                  | 3             | 4<br>S. Casinairo | 5                     | 6<br>5.01epuio  | 7                |  |  |
| 8<br>1. Januari Dane<br>Thistory & Magar | 9<br>Sa. Francisco | 10            | 11<br>S.Heneko    | <b>12</b> 8. Incomad